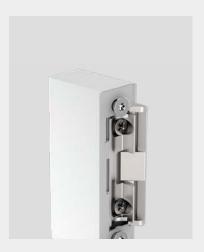

ES 1000 - LOCK

3-point automatic safety lock

ES 40 - DOOR PULL

Lengths: 1000mm Diameter: ø30mm

ES 2404 - HINGE

RAL 9016 white or EV1 silver anodized hinges

ES 2209 - PROFILE CYLINDER

Standard profile cylinder incl. 3 keys Inner handle on oval rosette with (without emergency function)

ES 2680 - HANDLE

return spring, stainless steel

ES 2601 - ROSETTE

Inlet round rosette (outside) stainless steel