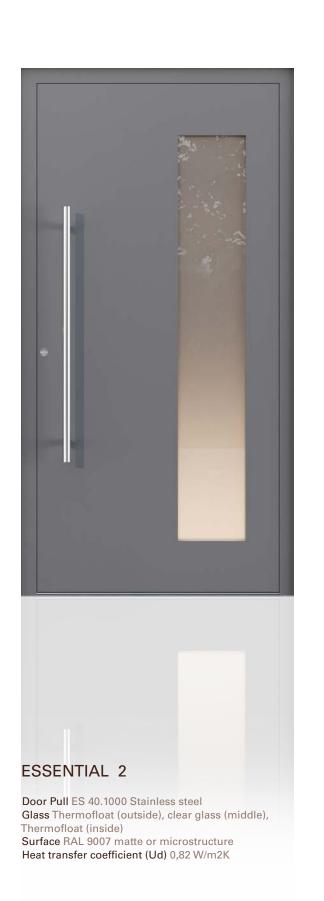

ES 1000 - LOCK

3-point automatic safety lock

ES 40 - DOOR PULL

Lengths: 1000mm Diameter: ø30mm

ES 2404 - HINGE

RAL 9016 white or EV1 silver anodized hinges

ES 2209 - PROFILE CYLINDER

Standard profile cylinder incl. 3 keys Inner handle on oval rosette with (without emergency function)

ES 2680 - HANDLE

return spring, stainless steel

ES 2601 - ROSETTE

Inlet round rosette (outside) stainless steel