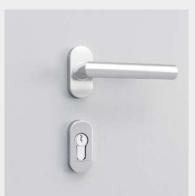

ES 2680 - HANDLE

return spring, stainless steel

ES 2601 - ROSETTE

Inlet round rosette (outside) stainless steel