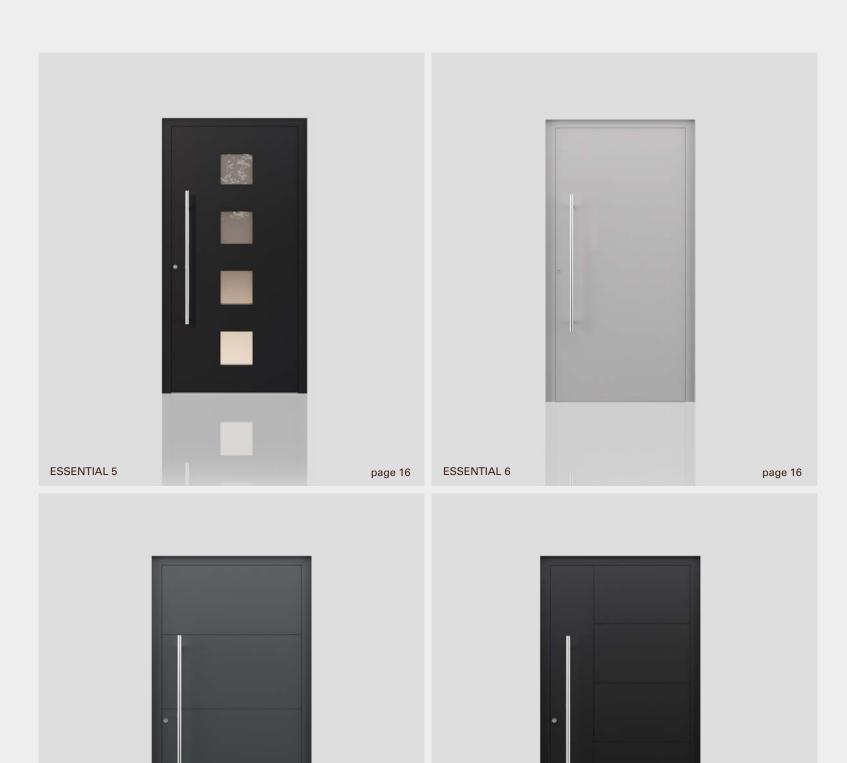

4 ROKA Essential Collection 5

SIMPLE DOORS FOR CONTEMPORARY SOLUTIONS.

8 complete ready-to-go models

6 standard door finishes, matte or microstructure powder coated

Profilesystem Exclusive 75 mm

Flush panel on both sides

# **FINISHES**

Powder coatings

ESSENTIAL 7

page 17

Matte or microstructure

**ESSENTIAL 8** 

page 17

ROKA **Essential Collection** 