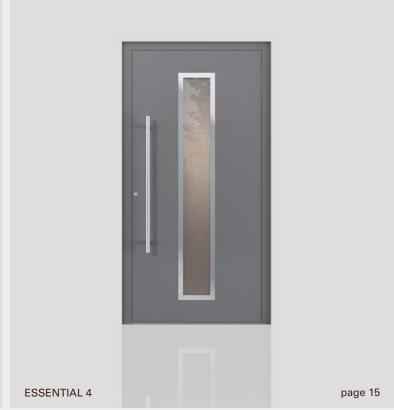

4 ROKA Essential Collection 5

SIMPLE DOORS FOR CONTEMPORARY SOLUTIONS.

8 complete ready-to-go models

6 standard door finishes, matte or microstructure powder coated

Profilesystem Exclusive 75 mm

Flush panel on both sides

1000 mm stainless steel round door pull with straight fixing feet

Stainless steel internal handle on oval rosette

Triple glazing - Ug=0,5 W/m2K (black edge spacer), Transparent or satinized glass of your choice

Flag hinges, in RAL 9016 white or EV1 silver

Three-point lock, galvanized

Lock cylinder with 3 keys included

Standard door dimensions — up to 1150 x 2250mm

The Essential collection that harmonious- are characterised by simplicity of form comsatility and minimalist design. These doors at an attractive price.