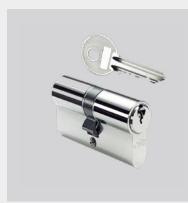

ES 1000 - LOCK

3-point automatic safety lock

ES 40 - DOOR PULL

Lengths: 1000mm Diameter: ø30mm

ES 2404 - HINGE

RAL 9016 white or EV1 silver anodized hinges

ES 2209 - PROFILE CYLINDER

Standard profile cylinder incl. 3 keys Inner handle on oval rosette with (without emergency function)