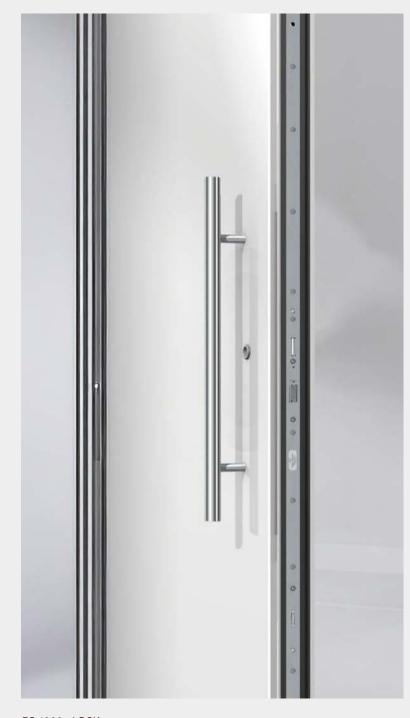

ES 1000 - LOCK

3-point automatic safety lock

ES 40 - DOOR PULL

Lengths: 1000mm Diameter: ø30mm

ES 2404 - HINGE

RAL 9016 white or EV1 silver anodized hinges

ES 2209 - PROFILE CYLINDER

Standard profile cylinder incl. 3 keys Inner handle on oval rosette with (without emergency function)

ES 2680 - HANDLE

return spring, stainless steel

ES 2601 - ROSETTE

Inlet round rosette (outside) stainless steel

# OPTIONAL EQUIPMENT

SIDE PANEL

Up to maximum; 800 mm clear glass / or satinato

VSG - SAFETY GLASS

1. outside 2. outside and inside

ES 2100 - DOOR OPENER

Electric door opener with daytime release

ROKA **Essential Collection** 17