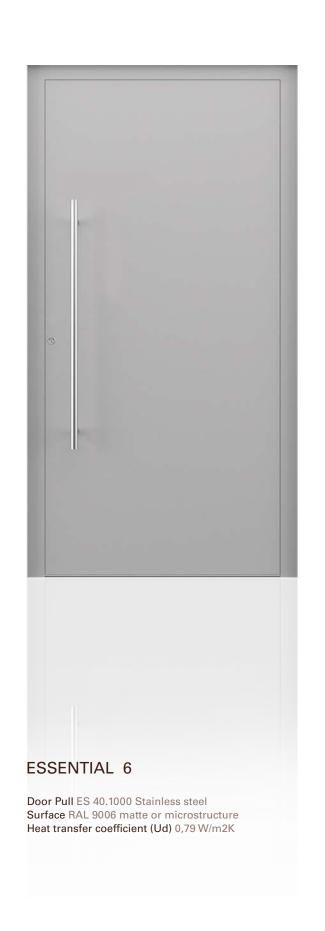

4 ROKA Essential Collection 5

SIMPLE DOORS FOR CONTEMPORARY SOLUTIONS.

8 complete ready-to-go models

6 standard door finishes, matte or microstructure powder coated

Profilesystem Exclusive 75 mm

Flush panel on both sides

1000 mm stainless steel round door pull with straight fixing feet

Stainless steel internal handle on oval rosette

Triple glazing - Ug=0,5 W/m2K (black edge spacer), Transparent or satinized glass of your choice

Flag hinges, in RAL 9016 white or EV1 silver

Three-point lock, galvanized

Lock cylinder with 3 keys included

Standard door dimensions — up to 1150 x 2250mm

The Essential collection that harmonious- are characterised by simplicity of form comsatility and minimalist design. These doors at an attractive price.

ly combines affordability with the highest bined with the highest quality accessories. quality standards. The collection consists of Our commitment to quality ensures that eight door models, carefully selected from every door is signed with the mark of excela wide range of available options, taking into lence - the ROKA logo. This is the ideal choice account aspects such as timelessness, ver- for those looking for elegance and durability

# **COLLECTION OVERVIEW**

The models in the Essential collection have been carefully selected to complement the character of single-family homes. Beautifully presented doors in muted colors add style to any home. Thanks to its timeless aesthetics and minimalist design, the collection is resistant to changing trends and always remains elegant.