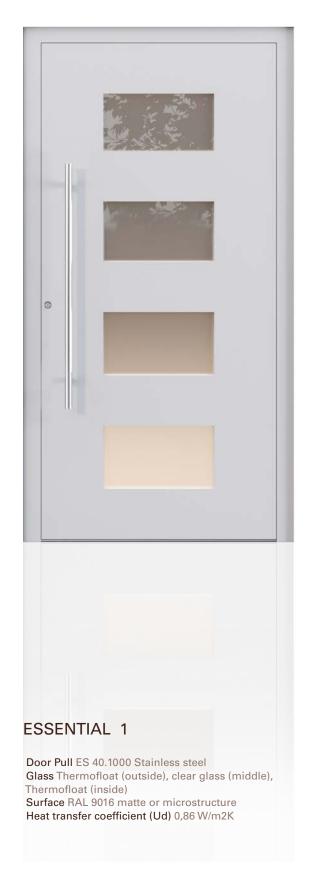

ES 1000 - LOCK

3-point automatic safety lock

ES 40 - DOOR PULL

Lengths: 1000mm Diameter: ø30mm

ES 2404 - HINGE

RAL 9016 white or EV1 silver anodized hinges

ES 2209 - PROFILE CYLINDER

Standard profile cylinder incl. 3 keys Inner handle on oval rosette with (without emergency function)

ES 2680 - HANDLE

return spring, stainless steel

ES 2601 - ROSETTE

Inlet round rosette (outside) stainless steel