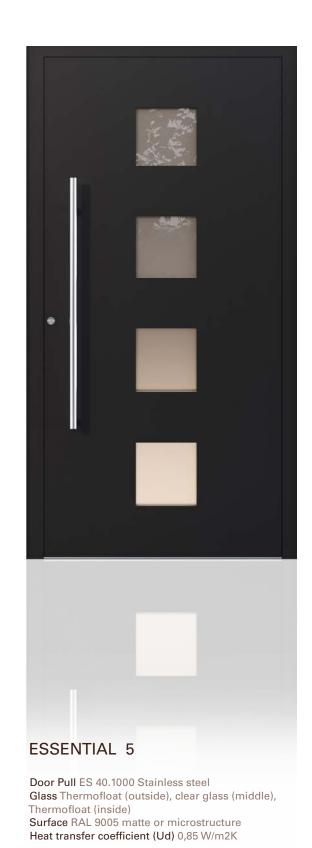

4 ROKA Essential Collection 5

SIMPLE DOORS FOR CONTEMPORARY SOLUTIONS.

8 complete ready-to-go models

6 standard door finishes, matte or microstructure powder coated

Profilesystem Exclusive 75 mm

Flush panel on both sides

1000 mm stainless steel round door pull with straight fixing feet

Stainless steel internal handle on oval rosette

Triple glazing - Ug=0,5 W/m2K (black edge spacer), Transparent or satinized glass of your choice

Flag hinges, in RAL 9016 white or EV1 silver

Three-point lock, galvanized

Lock cylinder with 3 keys included

Standard door dimensions — up to 1150 x 2250mm

The Essential collection that harmonious- are characterised by simplicity of form comsatility and minimalist design. These doors at an attractive price.

ly combines affordability with the highest bined with the highest quality accessories. quality standards. The collection consists of Our commitment to quality ensures that eight door models, carefully selected from every door is signed with the mark of excela wide range of available options, taking into lence - the ROKA logo. This is the ideal choice account aspects such as timelessness, ver- for those looking for elegance and durability

# **COLLECTION OVERVIEW**

The models in the Essential collection have been carefully selected to complement the character of single-family homes. Beautifully presented doors in muted colors add style to any home. Thanks to its timeless aesthetics and minimalist design, the collection is resistant to changing trends and always remains elegant.