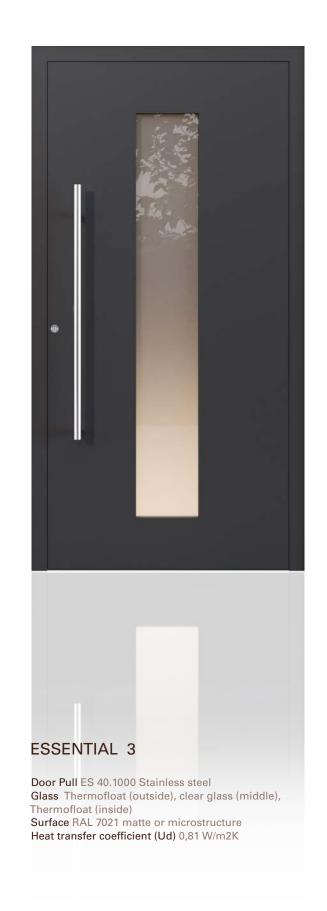

ES 1000 - LOCK

3-point automatic safety lock

ES 40 - DOOR PULL

Lengths: 1000mm Diameter: ø30mm

ES 2404 - HINGE

RAL 9016 white or EV1 silver anodized hinges

ES 2209 - PROFILE CYLINDER

Standard profile cylinder incl. 3 keys Inner handle on oval rosette with (without emergency function)

ES 2680 - HANDLE

return spring, stainless steel

ES 2601 - ROSETTE

Inlet round rosette (outside) stainless steel