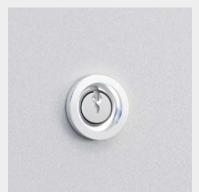

ES 1000 - LOCK

3-point automatic safety lock

ES 40 - DOOR PULL

Lengths: 1000mm Diameter: ø30mm

ES 2404 - HINGE

RAL 9016 white or EV1 silver anodized hinges

ES 2209 - PROFILE CYLINDER

Standard profile cylinder incl. 3 keys Inner handle on oval rosette with (without emergency function)