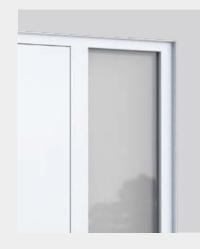

4 ROKA Essential Collection 5

SIMPLE DOORS FOR CONTEMPORARY SOLUTIONS.

8 complete ready-to-go models

6 standard door finishes, matte or microstructure powder coated

Profilesystem Exclusive 75 mm

Flush panel on both sides

1000 mm stainless steel round door pull with straight fixing feet

Stainless steel internal handle on oval rosette

Triple glazing - Ug=0,5 W/m2K (black edge spacer), Transparent or satinized glass of your choice

Flag hinges, in RAL 9016 white or EV1 silver

Three-point lock, galvanized

Lock cylinder with 3 keys included

Standard door dimensions — up to 1150 x 2250mm

The Essential collection that harmonious- are characterised by simplicity of form comsatility and minimalist design. These doors at an attractive price.