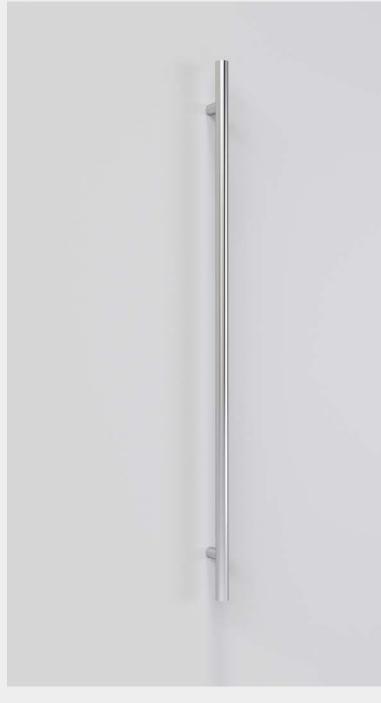

1000 mm stainless steel round door pull with straight fixing feet

Stainless steel internal handle on oval rosette

Triple glazing - Ug=0,5 W/m2K (black edge spacer), Transparent or satinized glass of your choice

ES 1000 - LOCK

3-point automatic safety lock

ES 40 - DOOR PULL

Lengths: 1000mm Diameter: ø30mm

ES 2404 - HINGE

RAL 9016 white or EV1 silver anodized hinges

ES 2209 - PROFILE CYLINDER

Standard profile cylinder incl. 3 keys Inner handle on oval rosette with (without emergency function)