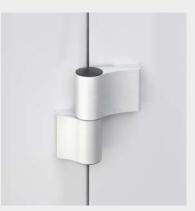

ES 1000 - LOCK

3-point automatic safety lock

ES 40 - DOOR PULL

Lengths: 1000mm Diameter: ø30mm

ES 2404 - HINGE

RAL 9016 white or EV1 silver anodized hinges

ES 2209 - PROFILE CYLINDER

Standard profile cylinder incl. 3 keys Inner handle on oval rosette with (without emergency function)