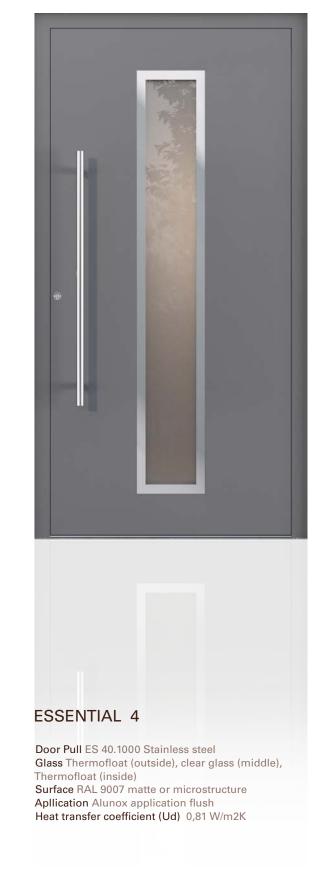

4 ROKA Essential Collection 5

SIMPLE DOORS FOR CONTEMPORARY SOLUTIONS.

8 complete ready-to-go models

6 standard door finishes, matte or microstructure powder coated

Profilesystem Exclusive 75 mm

Flush panel on both sides

1000 mm stainless steel round door pull with straight fixing feet

Stainless steel internal handle on oval rosette

Triple glazing - Ug=0,5 W/m2K (black edge spacer), Transparent or satinized glass of your choice

Flag hinges, in RAL 9016 white or EV1 silver

Three-point lock, galvanized

Lock cylinder with 3 keys included

Standard door dimensions — up to 1150 x 2250mm

The Essential collection that harmonious- are characterised by simplicity of form comsatility and minimalist design. These doors at an attractive price.

ly combines affordability with the highest bined with the highest quality accessories. quality standards. The collection consists of Our commitment to quality ensures that eight door models, carefully selected from every door is signed with the mark of excela wide range of available options, taking into lence - the ROKA logo. This is the ideal choice account aspects such as timelessness, ver- for those looking for elegance and durability

# **COLLECTION OVERVIEW**

The models in the Essential collection have been carefully selected to complement the character of single-family homes. Beautifully presented doors in muted colors add style to any home. Thanks to its timeless aesthetics and minimalist design, the collection is resistant to changing trends and always remains elegant.