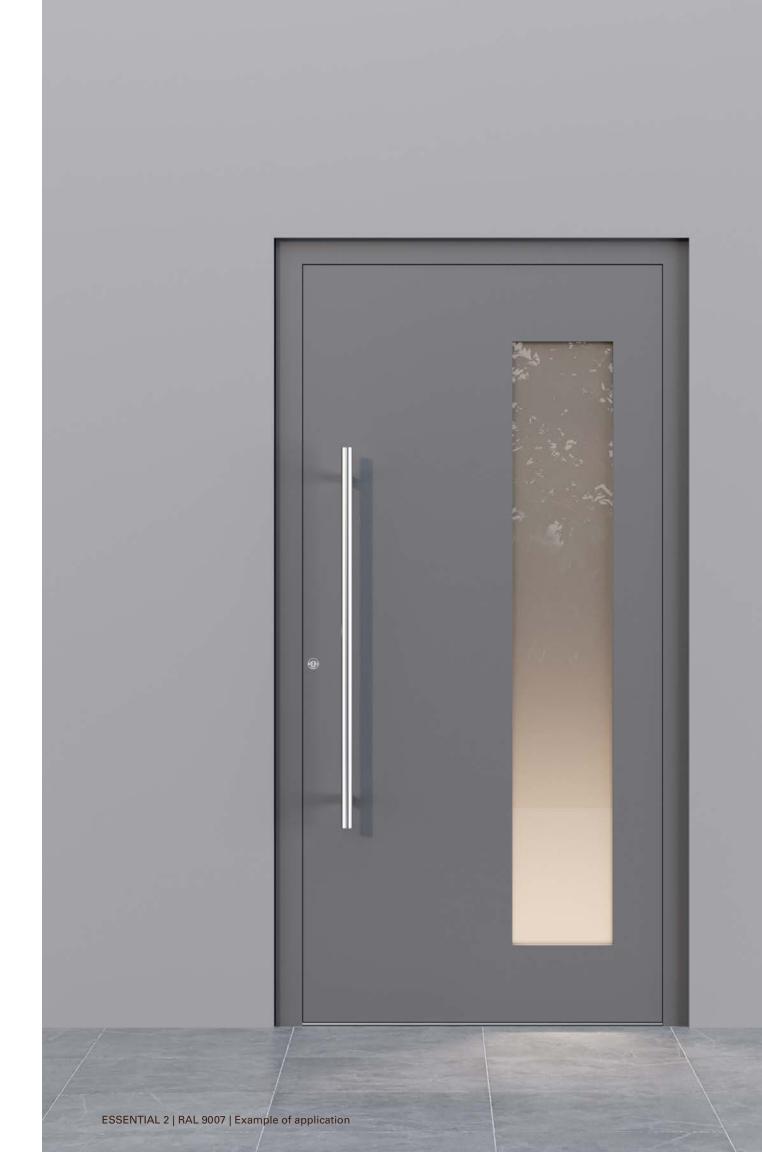

1000 mm stainless steel round door pull with straight fixing feet

Stainless steel internal handle on oval rosette

Triple glazing - Ug=0,5 W/m2K (black edge spacer), Transparent or satinized glass of your choice

Flag hinges, in RAL 9016 white or EV1 silver

Three-point lock, galvanized

Lock cylinder with 3 keys included

Standard door dimensions — up to 1150 x 2250mm

The Essential collection that harmonious- are characterised by simplicity of form comsatility and minimalist design. These doors at an attractive price.

ES 1000 - LOCK

3-point automatic safety lock

ES 40 - DOOR PULL

Lengths: 1000mm Diameter: ø30mm

ES 2404 - HINGE

RAL 9016 white or EV1 silver anodized hinges

ES 2209 - PROFILE CYLINDER

Standard profile cylinder incl. 3 keys Inner handle on oval rosette with (without emergency function)

ES 2680 - HANDLE

return spring, stainless steel

ES 2601 - ROSETTE

Inlet round rosette (outside) stainless steel