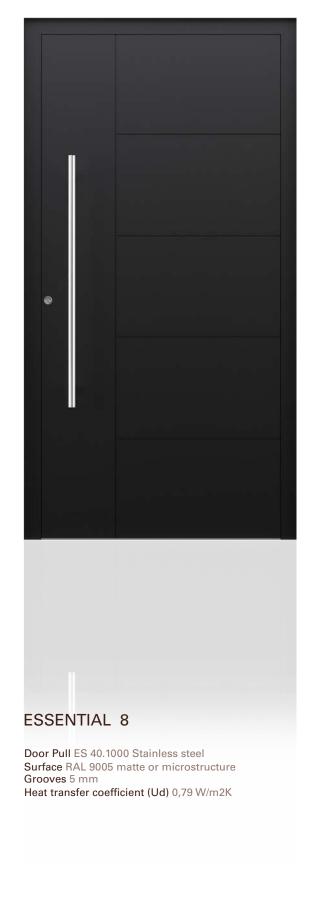

1000 mm stainless steel round door pull with straight fixing feet

Stainless steel internal handle on oval rosette

Triple glazing - Ug=0,5 W/m2K (black edge spacer), Transparent or satinized glass of your choice

Flag hinges, in RAL 9016 white or EV1 silver

Three-point lock, galvanized

Lock cylinder with 3 keys included

Standard door dimensions — up to 1150 x 2250mm

The Essential collection that harmonious- are characterised by simplicity of form comsatility and minimalist design. These doors at an attractive price.

# **FINISHES**

Powder coatings

ESSENTIAL 7

page 17

Matte or microstructure

**ESSENTIAL 8** 

page 17

ROKA **Essential Collection** 